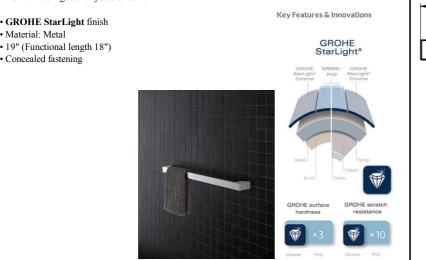

Creating a coherent, practical bathroom scheme means paying attention to the small details, and with GROHE's Selection Cube accessories it's easy to get the final elements just right. This Cube Towel Rail is large enough for towels of up to 460mm wide and is a great accessory for keeping towels dry and always ready to go. Crafted in premium materials, it is wall-mounted with a sturdy concealed fastening that is easy to fit thanks to the GROHE QuickFix installation system and the clear step-by-step instructions. The design 's crisp, clean lines are perfect for minimalist rooms and its dazzling, durable GROHE StarLight chrome finish will look good for years to come

Note:

Material: Metal

<sup>\*</sup> All information of the above is for the reference only. No prior notice is made if any changes.