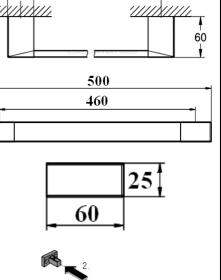

## SANITARY WARE SPECIFICATION SHEET Grohe (Germany) "Selection Cube" chrome **Item Descriptions** Illustration/ Drawing plated towel bar Model 40767000 Material Brass Chrome Plated **GROHE** Limited Manufacturer Brand Origin Germany Source Acme Sanitary Ware Co. Ltd Mr. Eric Wong/ Mr. Wilson Hung Contact Tel/Fax (852) 2388-7171 / (852) 2710-8012 E-mail acme@acmesanitary.com.hk 460 Website www.acmesanitary.com.hk

Creating a coherent, practical bathroom scheme means paying attention to the small details, and with GROHE's Selection Cube accessories it's easy to get the final elements just right. This Cube Towel Rail is large enough for towels of up to 460mm wide and is a great accessory for keeping towels dry and always ready to go. Crafted in premium materials, it is wall-mounted with a sturdy concealed fastening that is easy to fit thanks to the GROHE QuickFix installation system and the clear step-by-step instructions. The design 's crisp, clean lines are perfect for minimalist rooms and its dazzling, durable GROHE StarLight chrome finish will look good for years to come